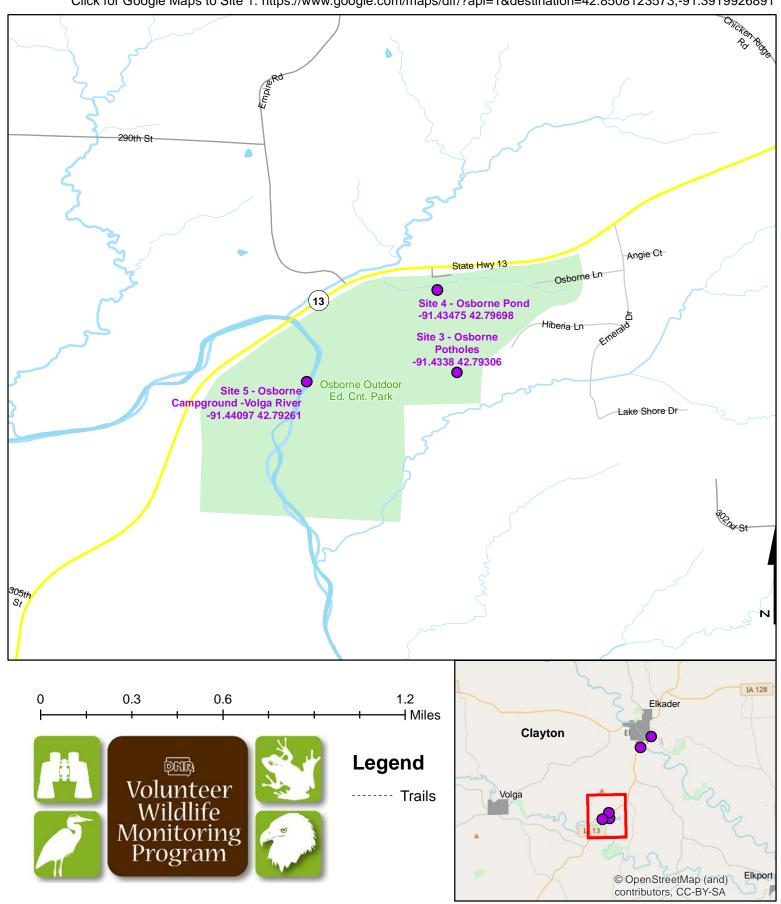

## Frog and Toad Call Survey Route Description

Route ID 105

Established: 1993

| Site Number | Name                      | County  | Latitude   | Longitude   | Directions                                             |
|-------------|---------------------------|---------|------------|-------------|--------------------------------------------------------|
| 1           | Elkader Wetland           | Clayton | 42.8508124 | -91.3919927 | Along Hwy 13 across from sports fields.                |
|             |                           |         |            |             |                                                        |
| 2           | Turkey River Park         | Clayton | 42.8432079 | -91.4026283 | Along Turkey river in Elkader. Trees along             |
|             |                           |         |            |             | banl, Row crop one side.                               |
| 3           | Osborne Potholes          | Clayton | 42.7930569 | -91.4338027 | 1 Mile north of Osborne Center, driveway is            |
|             |                           |         |            |             | on right side -1 mile down drive. 4 potholes in woods. |
| 4           | Osborne Pond              | Clayton | 42.7969782 | -91.4347554 | 1/2 Mile north of Osborne Center, 2 acre               |
|             |                           |         |            |             | pond                                                   |
| 5           | Osborne Campground -Volga | Clayton | 42.7926144 | -91.4409668 | Volga River is Osborne Campground                      |
|             | River                     |         |            |             |                                                        |