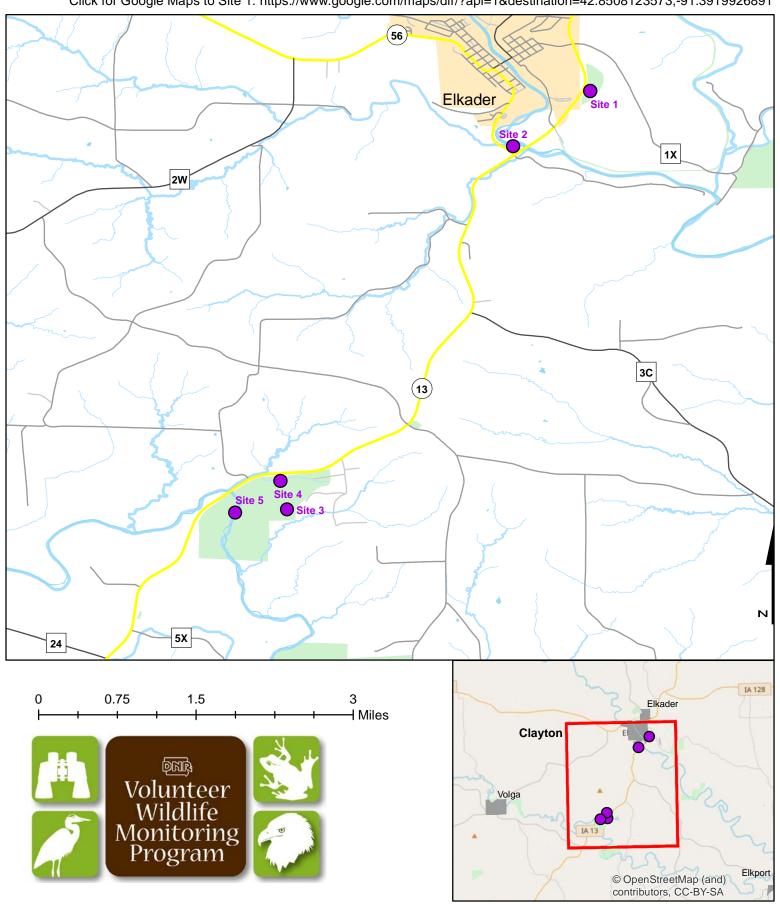

## Frog and Toad Call Survey Route Description

Route ID 105

Established: 1993

| Site Number | Name                      | County  | Latitude   | Longitude   | Directions                                             |
|-------------|---------------------------|---------|------------|-------------|--------------------------------------------------------|
| 1           | Elkader Wetland           | Clayton | 42.8508124 | -91.3919927 | Along Hwy 13 across from sports fields.                |
|             |                           |         |            |             |                                                        |
| 2           | Turkey River Park         | Clayton | 42.8432079 | -91.4026283 | Along Turkey river in Elkader. Trees along             |
|             |                           |         |            |             | banl, Row crop one side.                               |
| 3           | Osborne Potholes          | Clayton | 42.7930569 | -91.4338027 | 1 Mile north of Osborne Center, driveway is            |
|             |                           |         |            |             | on right side -1 mile down drive. 4 potholes in woods. |
| 4           | Osborne Pond              | Clayton | 42.7969782 | -91.4347554 | 1/2 Mile north of Osborne Center, 2 acre               |
|             |                           |         |            |             | pond                                                   |
| 5           | Osborne Campground -Volga | Clayton | 42.7926144 | -91.4409668 | Volga River is Osborne Campground                      |
|             | River                     |         |            |             |                                                        |