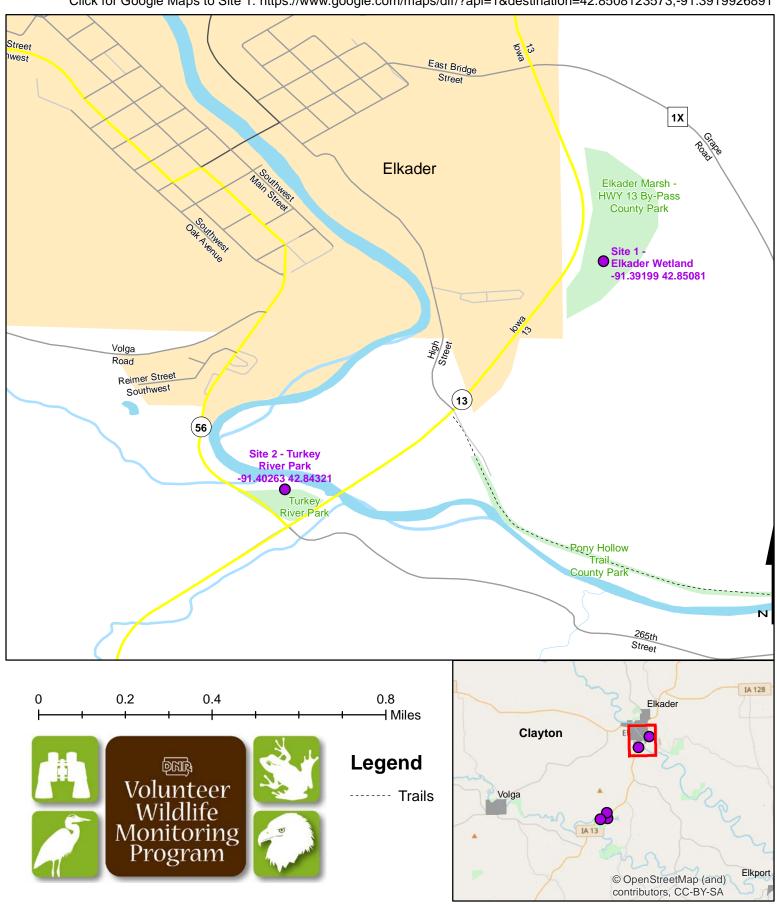

## Frog and Toad Call Survey Route Description

Route ID 105

Established: 1993

| Site Number | Name                      | County  | Latitude   | Longitude   | Directions                                             |
|-------------|---------------------------|---------|------------|-------------|--------------------------------------------------------|
| 1           | Elkader Wetland           | Clayton | 42.8508124 | -91.3919927 | Along Hwy 13 across from sports fields.                |
|             |                           |         |            |             |                                                        |
| 2           | Turkey River Park         | Clayton | 42.8432079 | -91.4026283 | Along Turkey river in Elkader. Trees along             |
|             |                           |         |            |             | banl, Row crop one side.                               |
| 3           | Osborne Potholes          | Clayton | 42.7930569 | -91.4338027 | 1 Mile north of Osborne Center, driveway is            |
|             |                           |         |            |             | on right side -1 mile down drive. 4 potholes in woods. |
| 4           | Osborne Pond              | Clayton | 42.7969782 | -91.4347554 | 1/2 Mile north of Osborne Center, 2 acre               |
|             |                           |         |            |             | pond                                                   |
| 5           | Osborne Campground -Volga | Clayton | 42.7926144 | -91.4409668 | Volga River is Osborne Campground                      |
|             | River                     |         |            |             |                                                        |